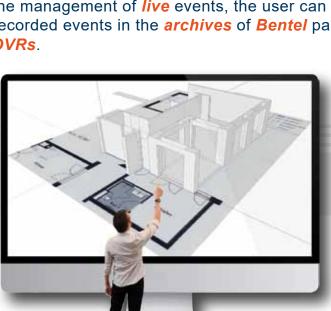

#### **PANEL CONTROL: the Absoluta supervisor**

**Panel Control** is the supervision software to manage **Bentel Absoluta** panels.

It allows to upload *graphic maps* on multiple levels and to *manage* in a simple and intuitive way the alarm *events* and the *status* of the panels and their components.

### Maps management

- Multilevel maps
- Tree structure with phisical and logical view
- Zones identification through icons
- Zones representation through free form polygons

# **#** Events management

- Real time events control: alarms, tampering and faults
- Bypasses, status changes and disconnections/reconnections alerts
- Persistent faults and tampering highlights
- Events visualization on tree structure and on the map with color changes and blinkings