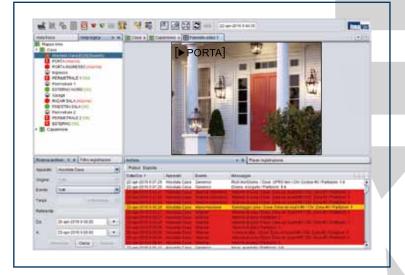

# **#** Events management

- Real time events control: alarms, tampering and faults
- Bypasses, status changes and disconnections/reconnections alerts
- Persistent faults and tampering highlights
- Events visualization on tree structure and on the map with color changes and blinkings

## Events and recordings history

- Search interface on the Absoluta panel events log based on date, time and events type
- Video play linked to the event zone
- Search interface on the DVR recordings with timeline