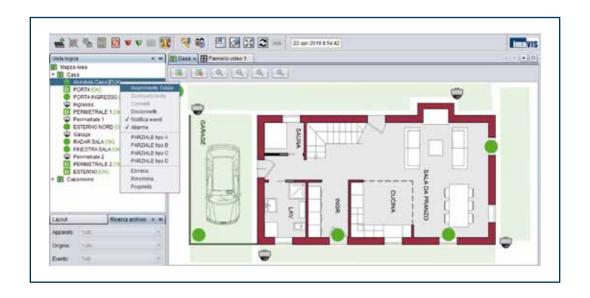

### Maps management

- Multilevel maps
- Tree structure with phisical and logical view
- Zones identification through icons
- Zones representation through free form polygons

# **#** Events management

- Real time events control: alarms, tampering and faults
- Bypasses, status changes and disconnections/reconnections alerts
- Persistent faults and tampering highlights
- Events visualization on tree structure and on the map with color changes and blinkings