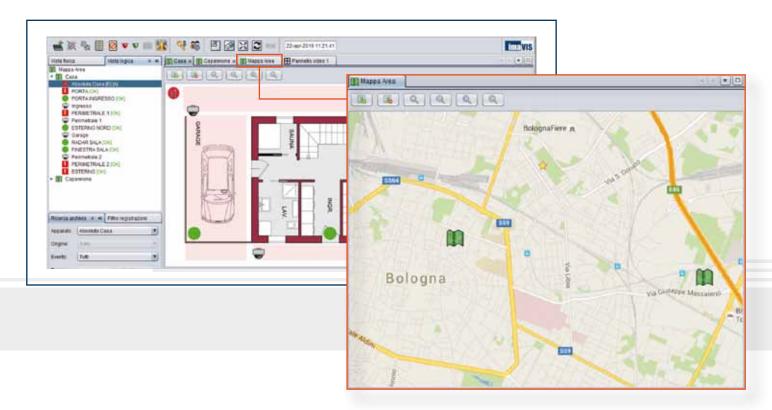

### Maps management

- Multilevel maps
- Tree structure with phisical and logical view
- Zones identification through icons
- Zones representation through free form polygons