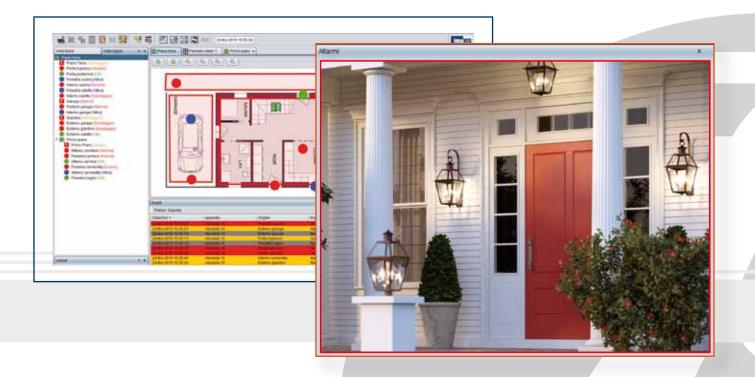

# **#** Events management

- Real time events control: alarms, tampering and faults
- Bypasses, status changes and disconnections/reconnections alerts
- Persistent faults and tampering highlights
- Events visualization on tree structure and on the map with color changes and blinkings

- Camera real time visualization on the video panel
- · Recorded alarms video play

- · Camera zones association
- · Automatic video live in case of alarm
- Positioning of the cameras icons on the map