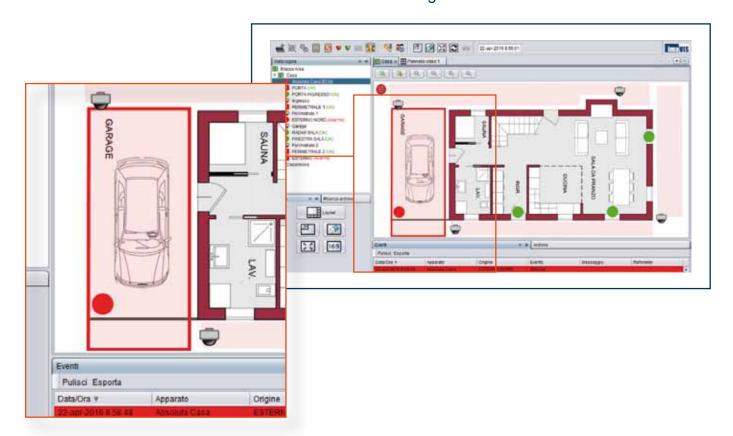

- Camera real time visualization on the video panel
- · Recorded alarms video play

- · Camera zones association
- · Automatic video live in case of alarm
- Positioning of the cameras icons on the map

## Events and recordings history

- Search interface on the Absoluta panel events log based on date, time and events type
- Video play linked to the event zone
- Search interface on the DVR recordings with timeline